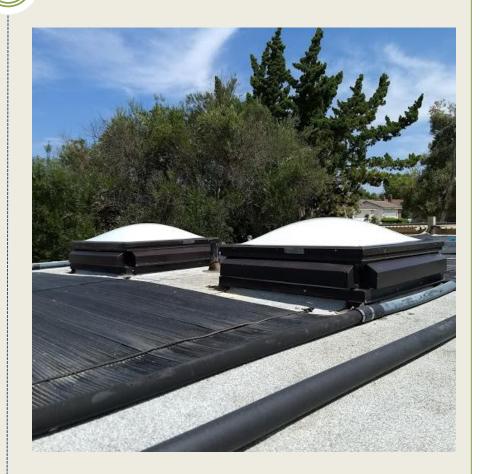

#### **Special Projects**

- Skylights Replaced
- Water System Upgraded
- Wooden Steps Replaced
- Asphalt Repaired
- Trees Removed
- Cameras Installed

## **Skylights Replaced**