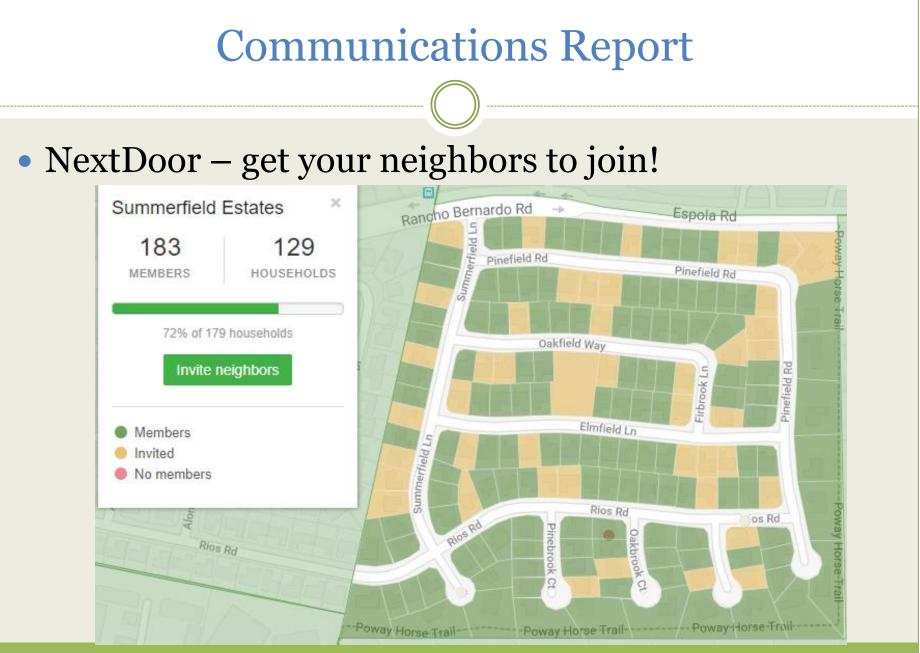

- Getting the word out: Any Way We Can
- Emails
  - o <u>summerfieldpoway@gmail.com</u>
  - o <u>hoa@summerfieldpoway.com</u>
  - o MailChimp
  - o 50% to 60% get opened
- Making announcements on Facebook and NextDoor
   summerfieldpoway.nextdoor.com
  - facebook.com/groups/summerfieldestates/

- NextDoor Getting the most out of it
  - Choose your privacy settings
  - Choose whether and how often to get emails
  - Follow the NextDoor Community Guidelines, boiled down to "Everyone here is your neighbor. Treat each other with respect."
  - Use the right categories for posts
  - Every post (and response) should be about LOCAL issues.
  - o Don't use Nextdoor as a soapbox

- NextDoor Getting the most out of it
  - 'Hide posts' or 'Mute' problematic posters

|                                          | ~                                                                                                                                                                                                                                                                                                                                                                                                                                                                                                                                                                                                                                                                                                                                                                             |
|------------------------------------------|-------------------------------------------------------------------------------------------------------------------------------------------------------------------------------------------------------------------------------------------------------------------------------------------------------------------------------------------------------------------------------------------------------------------------------------------------------------------------------------------------------------------------------------------------------------------------------------------------------------------------------------------------------------------------------------------------------------------------------------------------------------------------------|
|                                          | Hide post                                                                                                                                                                                                                                                                                                                                                                                                                                                                                                                                                                                                                                                                                                                                                                     |
|                                          | X Mute<br>You won't see their content                                                                                                                                                                                                                                                                                                                                                                                                                                                                                                                                                                                                                                                                                                                                         |
|                                          | 🏳 Report post                                                                                                                                                                                                                                                                                                                                                                                                                                                                                                                                                                                                                                                                                                                                                                 |
|                                          | Turn on notifications     Turn on notifications |
| $\bigcirc$ Thank $\bigcirc$ Reply $\lor$ | Change category                                                                                                                                                                                                                                                                                                                                                                                                                                                                                                                                                                                                                                                                                                                                                               |
| See 10 previous replies                  | 🖄 Share post                                                                                                                                                                                                                                                                                                                                                                                                                                                                                                                                                                                                                                                                                                                                                                  |
|                                          | Add bookmark                                                                                                                                                                                                                                                                                                                                                                                                                                                                                                                                                                                                                                                                                                                                                                  |
|                                          | · · · · · · · · · · · · · · · · · · ·                                                                                                                                                                                                                                                                                                                                                                                                                                                                                                                                                                                                                                                                                                                                         |