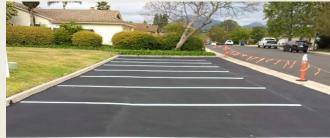

## Asphalt Repaired

#### <u>WHAT</u>

- Walkways
- Pool Parking Area Elmfield

# <u>WHY</u>

- Trip and Fall Hazards
- Tree on Pinefield

## Cracks

#### HOW

- Remove and replace
- Overlay
- Patch, Crack Fill & Seal
  Replaced 500 sq. ft.
  Patched 200 sq. ft.
  Crack-filled 1200 linear ft.
  Seal-coated 11,000 sq. ft.