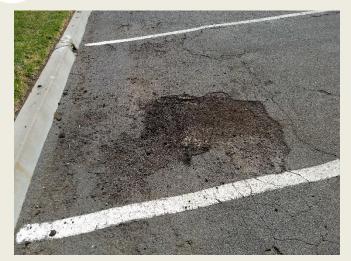

## Asphalt Repaired

#### HOW

- Remove and replace
- Overlay
- Patch, Crack Fill & Seal
  Replaced 500 sq. ft.
  Patched 200 sq. ft.
  Crack-filled 1200 linear ft.
  Seal-coated 11,000 sq. ft.