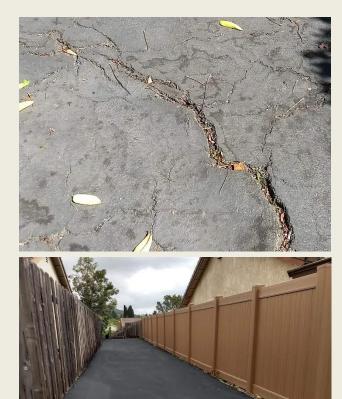

## Asphalt Repaired

#### <u>WHAT</u>

- Walkways
- Pool Parking Area Elmfield

# <u>WHY</u>

- Trip and Fall Hazards
- Tree on Pinefield

## Cracks