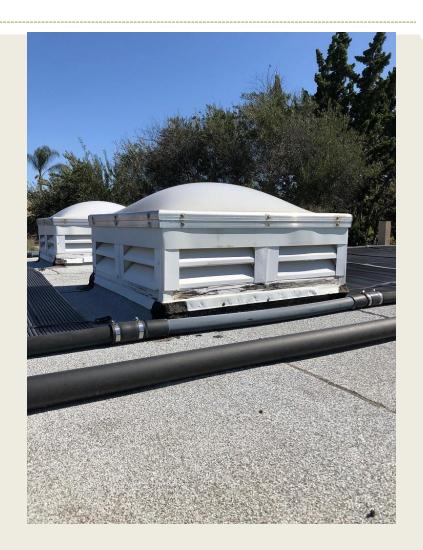

#### **Special Projects**

- Skylights Replaced
- Water System Upgraded
- Wooden Steps Replaced
- Asphalt Repaired
- Trees Removed
- Cameras Installed

## **Skylights Replaced**