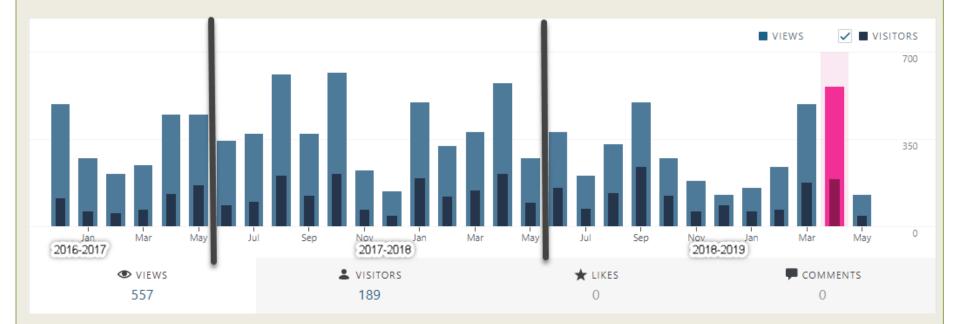

#### • Website Views & Visitors

• Peak in last year was Apr 2019: video policy, asphalt, arch chair