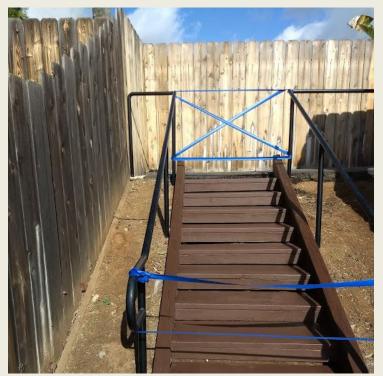

#### Wooden Steps Replaced

## Replaced steps located between Pinefield and Oakfield