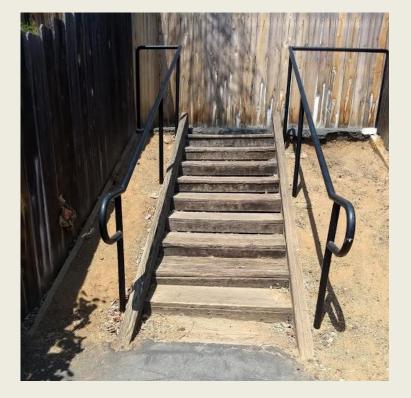

#### Wooden Steps Replaced

## Replaced steps located between Pinefield and Oakfield