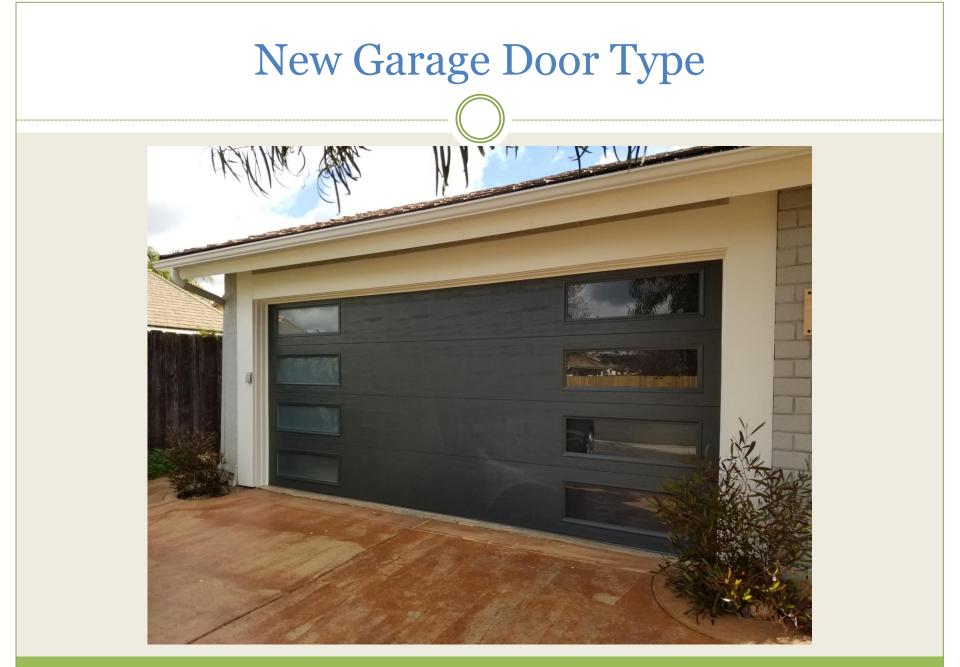

#### Architectural Committee 2018-2019 Highlights

- Approved 45 Applications for Improvement (8 paint, 6 landscaping, 10 solar, 1 patio, 7 fence, 3 roof, 2 mailbox, 4 front door, 1 garage door, 3 window)
- Had 147 'perfect' homes throughout the year (up from 108 in 2017-2018)
- Held 1 Violation Meeting
- Established email address for Architectural Committee correspondence
- Approval of some applications can be done via email
- Approved a new garage door type
- Reminder: Watch those weeds and garbage/recycle bins