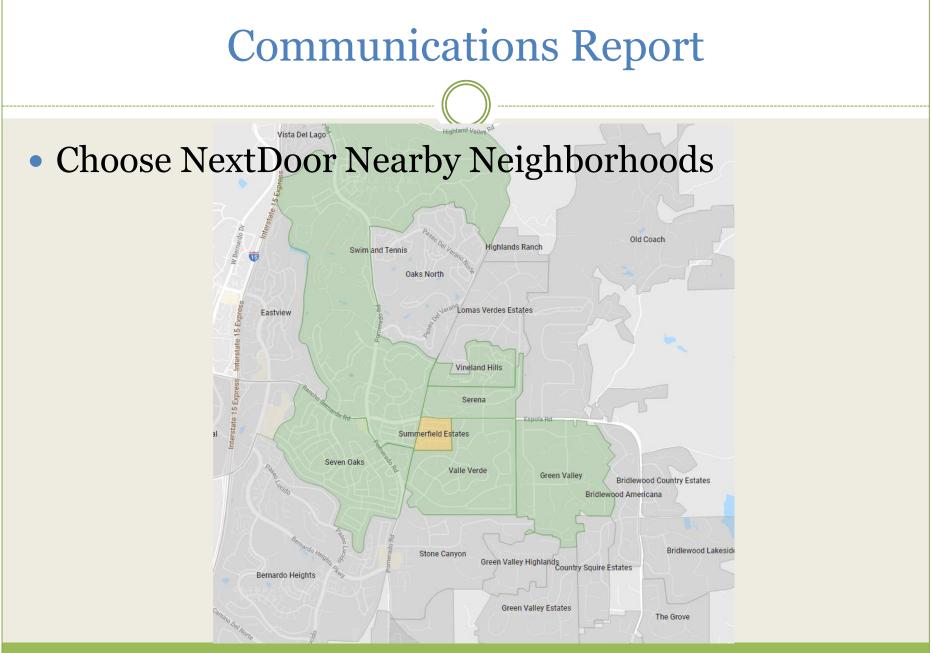

- Getting the word out: Any Way We Can
- Emails
  - o <u>summerfieldpoway@gmail.com</u>
  - o <u>hoa@summerfieldpoway.com</u>
  - o MailChimp
  - o 50% to 60% get opened
- Making announcements on Facebook and NextDoor
   summerfieldpoway.nextdoor.com
  - facebook.com/groups/summerfieldestates/

- NextDoor Getting the most out of it
  - Choose your privacy settings
  - Choose whether and how often to get emails
  - Follow the NextDoor Community Guidelines, boiled down to "Everyone here is your neighbor. Treat each other with respect."
  - Use the right categories for posts
  - Every post (and response) should be about LOCAL issues.
  - o Don't use Nextdoor as a soapbox

- NextDoor Getting the most out of it
  - 'Hide posts' or 'Mute' problematic posters

|                                          | ~                                                                                                                                                                                                                                                                                                                                                                                                                                                                                                                                                                                                                                                                                                                                                                             |
|------------------------------------------|-------------------------------------------------------------------------------------------------------------------------------------------------------------------------------------------------------------------------------------------------------------------------------------------------------------------------------------------------------------------------------------------------------------------------------------------------------------------------------------------------------------------------------------------------------------------------------------------------------------------------------------------------------------------------------------------------------------------------------------------------------------------------------|
|                                          | Hide post                                                                                                                                                                                                                                                                                                                                                                                                                                                                                                                                                                                                                                                                                                                                                                     |
|                                          | X Mute<br>You won't see their content                                                                                                                                                                                                                                                                                                                                                                                                                                                                                                                                                                                                                                                                                                                                         |
|                                          | 🏳 Report post                                                                                                                                                                                                                                                                                                                                                                                                                                                                                                                                                                                                                                                                                                                                                                 |
|                                          | Turn on notifications     Turn on notifications |
| $\bigcirc$ Thank $\bigcirc$ Reply $\lor$ | Change category                                                                                                                                                                                                                                                                                                                                                                                                                                                                                                                                                                                                                                                                                                                                                               |
| See 10 previous replies                  | 🖄 Share post                                                                                                                                                                                                                                                                                                                                                                                                                                                                                                                                                                                                                                                                                                                                                                  |
|                                          | Add bookmark                                                                                                                                                                                                                                                                                                                                                                                                                                                                                                                                                                                                                                                                                                                                                                  |
|                                          | · · · · · · · · · · · · · · · · · · ·                                                                                                                                                                                                                                                                                                                                                                                                                                                                                                                                                                                                                                                                                                                                         |