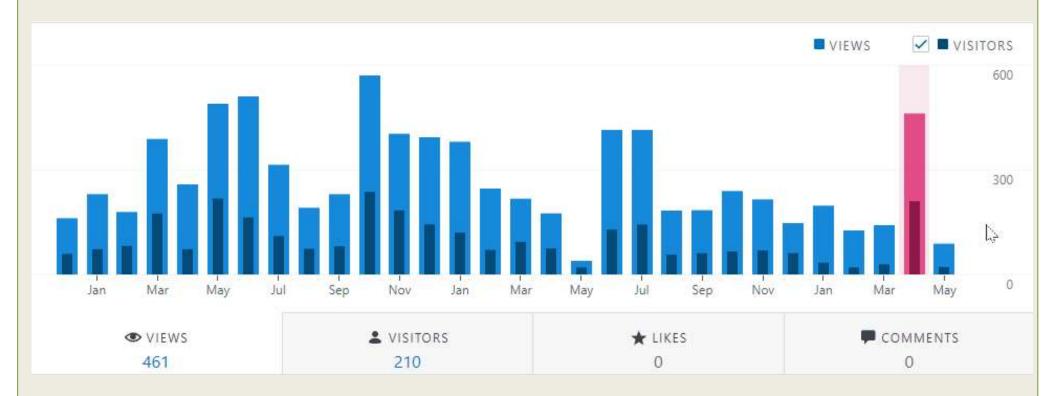

## 2021-2022 YTD Financial Summary

The statement below reflects the HOA's account summary as of May 16, 2022. Estimate \$3,500 expenses remaining thru end of June Summerfield Homeowner's Association

| Statement of Financial Position |
|---------------------------------|
| As of May 16, 2022              |
|                                 |
|                                 |